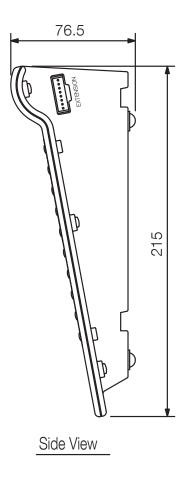

-----------------------------------------------------|
| Controls                    | 10 buttons for free assignable functions            |
| Power source                | From remote microphone                              |
| Power source                | From remote microphone                              |
| Current consumption (value) | 75,0 mA max.                                        |
| Controls                    | 10 buttons for free assignable functions            |
| Current consumption         | 75 mA max.                                          |
| Key extension               | 10                                                  |
| Finish                      | ABS resin, bluish grey (PANTONE 538 or equivalent), |



## RM-210

REMOTE MICROPHONE EXTENSION

Appearance





UNIT:mm SCALE:1/3