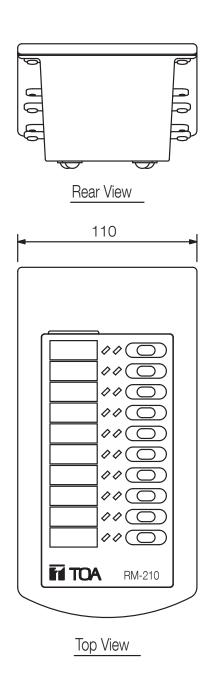

-|-----------------------------------------------------|
| Controls                    | 10 buttons for free assignable functions            |
| Power source                | From remote microphone                              |
| Power source                | From remote microphone                              |
| Current consumption (value) | 75,0 mA max.                                        |
| Controls                    | 10 buttons for free assignable functions            |
| Current consumption         | 75 mA max.                                          |
| Key extension               | 10                                                  |
| Finish                      | ABS resin, bluish grey (PANTONE 538 or equivalent), |



## RM-210

REMOTE MICROPHONE EXTENSION

Appearance





UNIT:mm SCALE:1/3