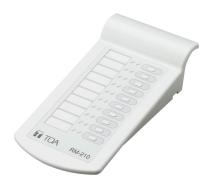

## RM-210 REMOTE MICROPHONE EXTENSION

The RM-210 is key extension unit for increasing the number of function keys of TOA's remote microphones by 10.

Article number:RM-210 S

## RM-210

REMOTE MICROPHONE EXTENSION

Appearance

UNIT:mm SCALE:1/3